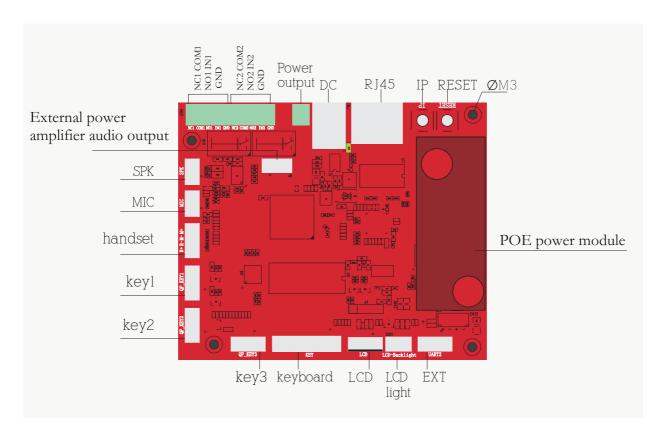

## Interface

Button\*3,4pin 1.25mm

Input\*2 lOpin 2.54mm

Handset\*l 4pin 1.25mm

Numeric keypad\*l 10pin 1.25mm

LCD\*l lOpin l.25mm SPI

MIC\*1 2pin 1.25mm

Speaker\*l 2pin l.25mm power: 3W

Reset button\*1

IP check button\*1

External amplifier\*1 3pin 1.25mm

Active output\*1: 12-24V 2pin 1.25mm

Power supply\*1: 12V-24V DC

Network: 1\*LAN RJ-45 10/100M (support POE)